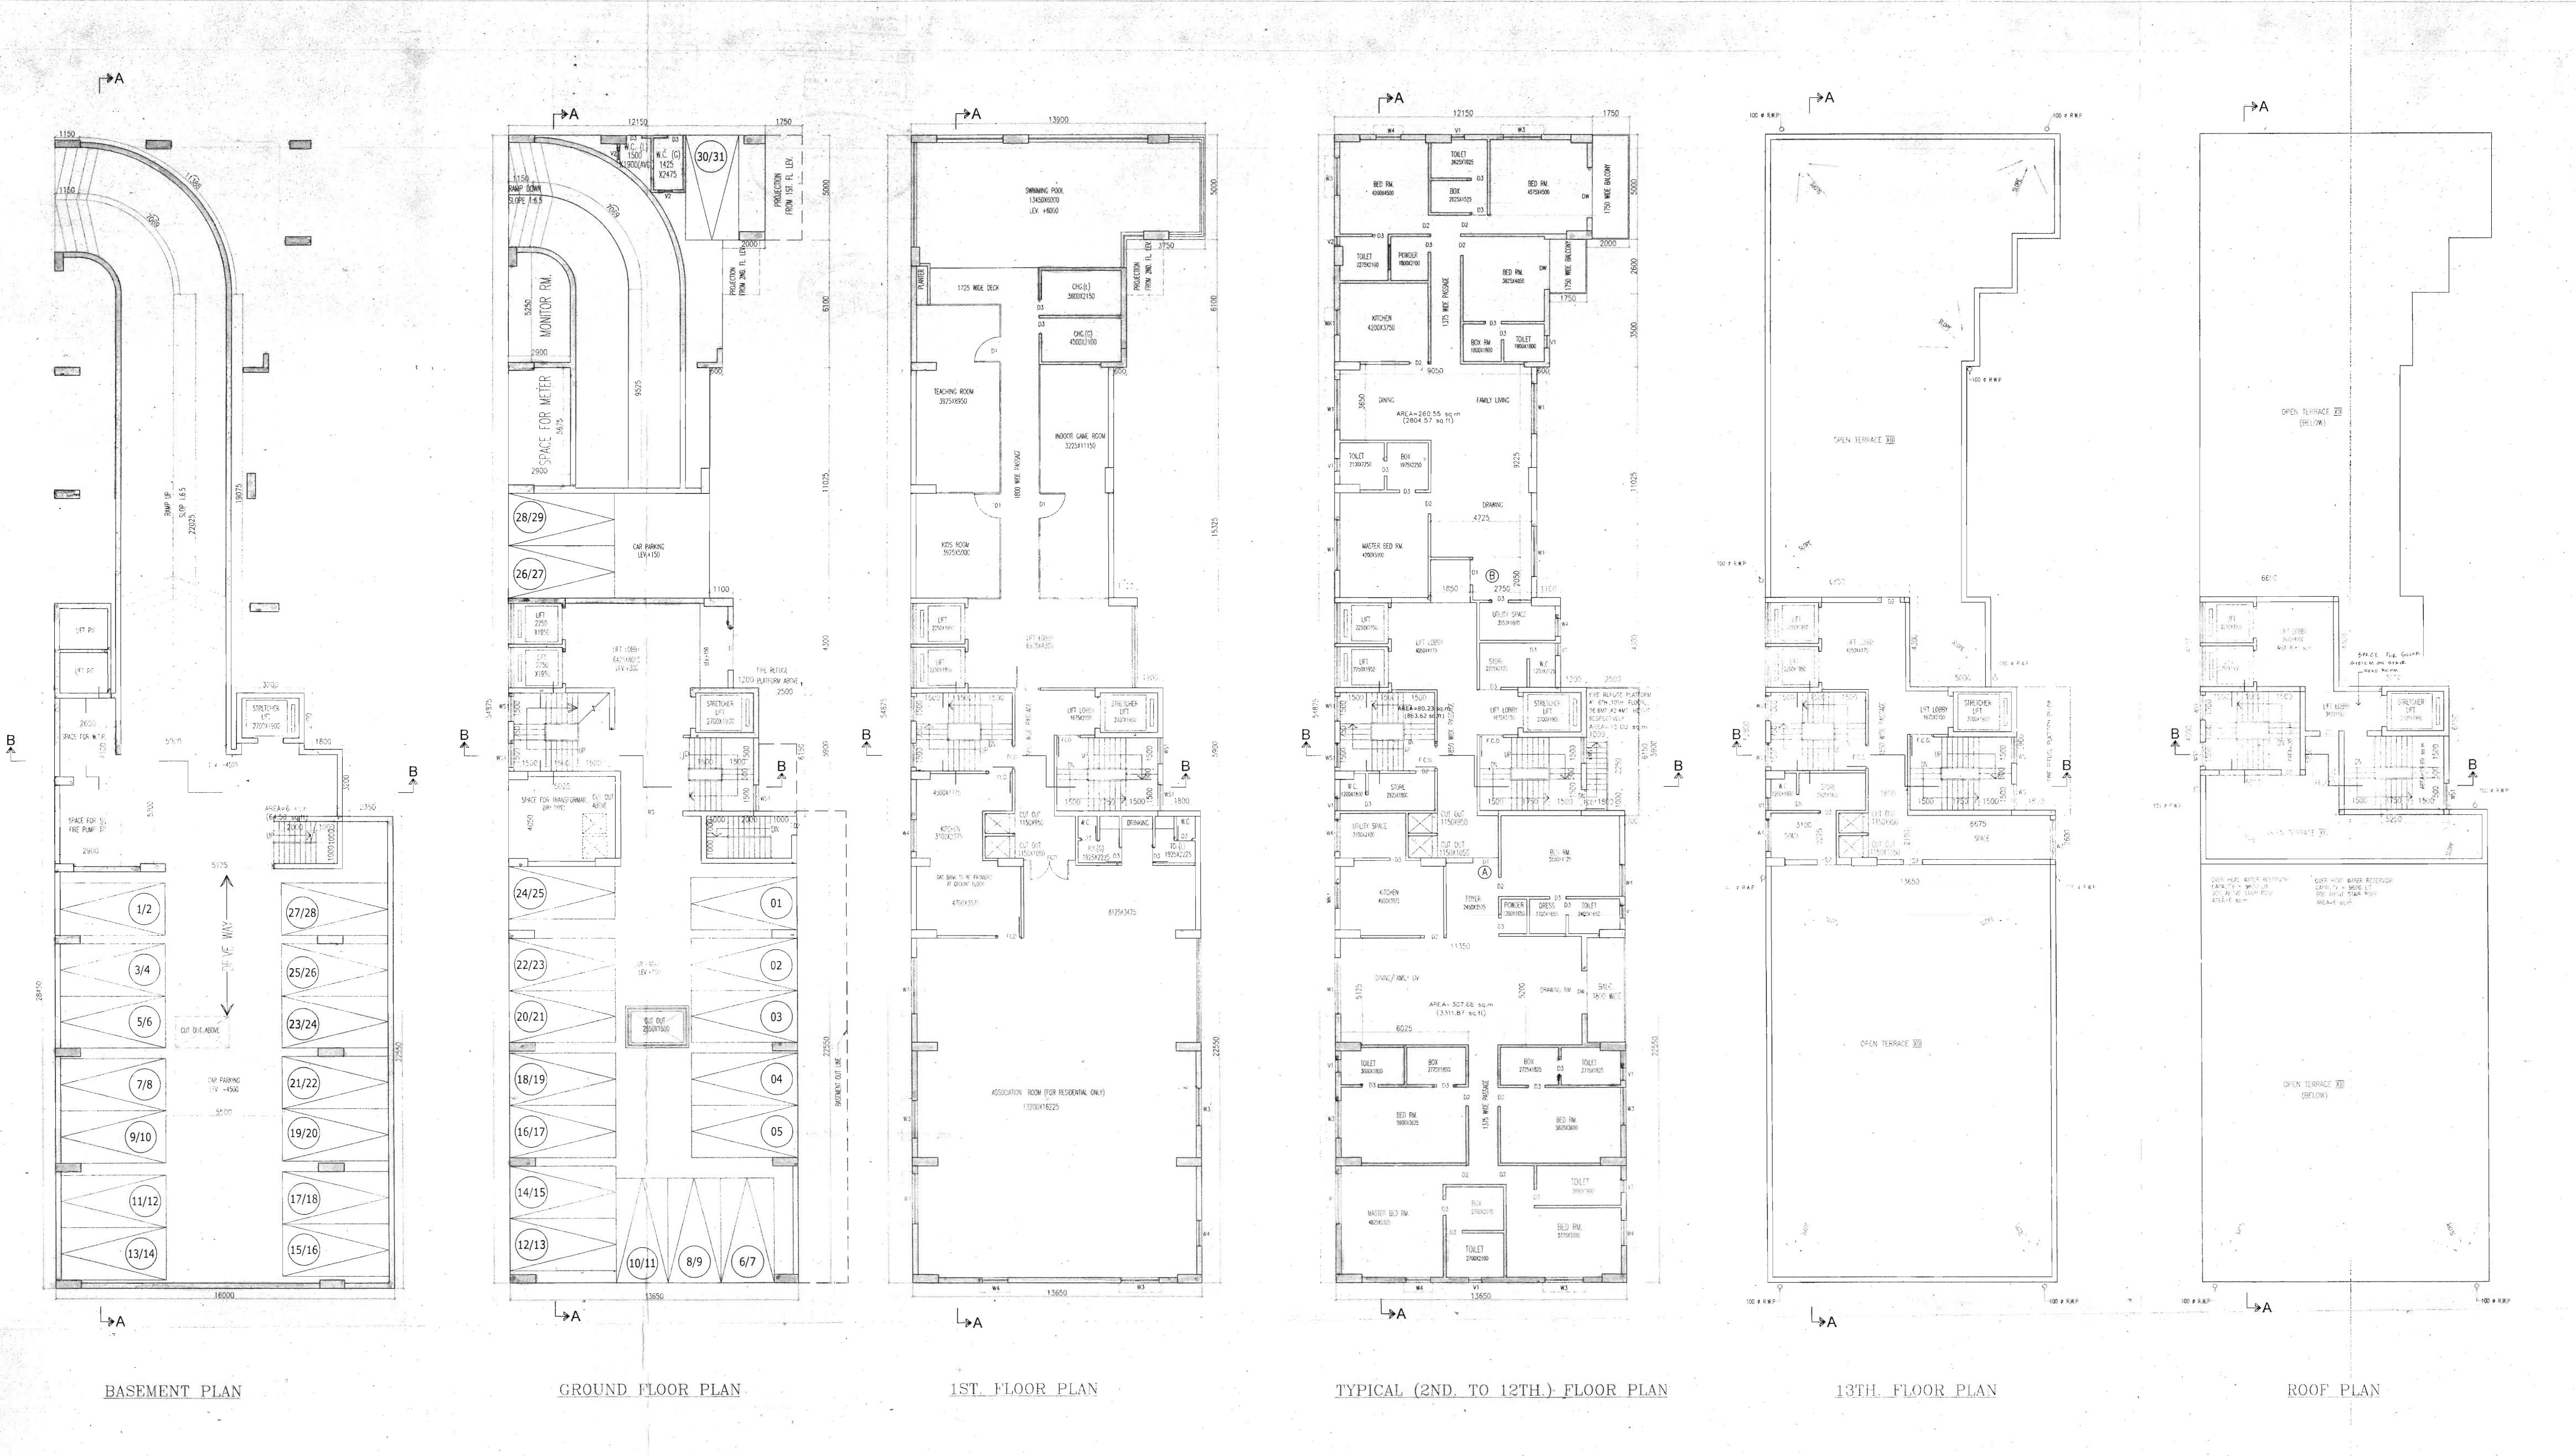

5. THE CONSTUCTION OF WATER RESERVOIR AND SEPTIC TANK

EXECUTED UNDER THE GUIDENCE OF ARCHITECT & E.S.E.

6. THE PLOT IS IDENTIFIED BY ME AND ANY DISPUTE IS OCCURED. FOR MAHARAJA PRADYUT KISHORE DEB BURMAN CERTIFICATE OF STRUCTURAL ENGINEER CERTIFIED THAT, "THE STRUCTURAL DESIGN & DRAWINGS OF BOTH FOUNDATION & SUPER STRUCTURE OF THE BUILDING HAS BEEN MADE BY ME CONSIDERING ALL POSSIBLE LOADS INCLUDING THE SEISMIC LOAD AS PER THE NATIONAL BUILDING CODE OF INDIA & CERTIFIED THAT IT IS SAFE & STABLE IM ALL SANJIV J. PAREKH M.E. (STRUCT.), M.E. (CONST. ENG.), B. C. E., FIE-(F-018202-4) E. S. E. NO. 104 (I) K. M. C. SIGNATURE OF STRUCTURAL ENGINEER. SANJIV J.PAREKH M.E.; A.M.I.E. C(ENGG.)I; M.S.C.E CHARTERED ENGINEER A.M.-053212 E.S.E. - 104(I) K.M.C. ADDRESS: S.P.A. CONSULTANTS 53, JUSTICE CHANDRA MADHAB ROAD, KOLKATA-20. SANJIB GUHA BSC, BCE, FIE-(F-115654-5) CHARTERED ENGINEER ENLISTED STRUCTURAL REVIEWER 88/16 K.M.C. SIGN. OF STRUCTURAL ENGINEER REVIEWER. 2 ALOK ROY Empanelled Geotechnical Engineer Kolkata Municipal Corporation Class-I, No.- G.7/1/11 6A, Milan Park, Kolkata-700 084 SIGNATURE OF GEO-TECHNICAL ENGINEER B.E.CIVIL, MCE (SOR MECH & FOUNDAN, ENGL.) M. F. MARCE (I) M.A.C.L. (I) MIGS.C. ENG.(I) DIRECTOR Emponeiment No : 008/GT. Eng. of Rajour-Constour Municipality 64 MILAN PARK, KOL-84 A CONTRACTOR OF THE PROPERTY O CERTIFICATE OF ARCHITECT THE L.B.A. HAS CERTIFIED ON THE PLAN ITSELF WITH FULL RESPONSIBILITY THAT THE BUILDING PLAN HAS BEEN DRAWN UP AS PER PROVISION OF K.M.C. BLOG. RULES 2009, AS AMENDED FROM TIME TO TIME AND THAT THE SITE CONDITION INCLUDING THE WIDTH OF THE ABUTTING ROAD CONFIRM WITH THE PLAN AND IT IS A BUILD ABLE SITE AND NOT A TANK OR A FILLED UP TANK. Rajkumar Agarwal Architecture CA / 94 / 17940 SIGNATURE OF ARCHITECT RAJKUMAR AGARWAL COUNCIL REGISTRATION NO. CA/94/17940 ADDRESS:
RAJ AGRAMAL & ASSOCIATES
BB, ROYD STREET (2ND ILOOH), KOLKATA-16. BASEMENT PLAN, GROUND FLOOR PLAN, 1ST. FLOOR PLAN, TYPICAL (2ND. TO 12TH.) FLOOR PLAN, 13TH. FLOOR PLAN & ROOF PLAN PROPOSED B+G+XIII (56.8M. HT.)
STORIED RESIDENTIAL BUILDING AT
PRE NO.: - 59, BALLYGUNGE
CIRCULAR ROAD, KOLKATA-700019, WARD NO.-69, BOROUGH - VIII SCALE 1:100 A R C H I T E C T